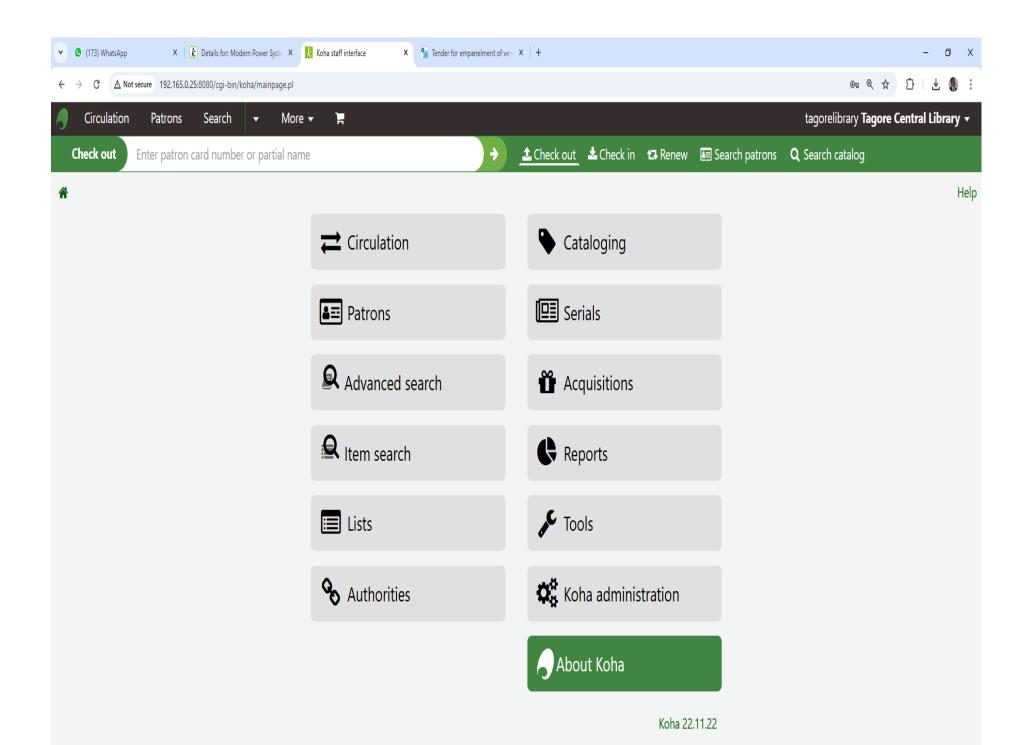

4.2.1: Library is automated using Integrated Library Management System (ILMS)

(Additional Information)

• Screen Shots of ILMS used in University.

Harcourt Butler Technical University, Kanpur Library Central Library Screen Shot of Koha Library Software